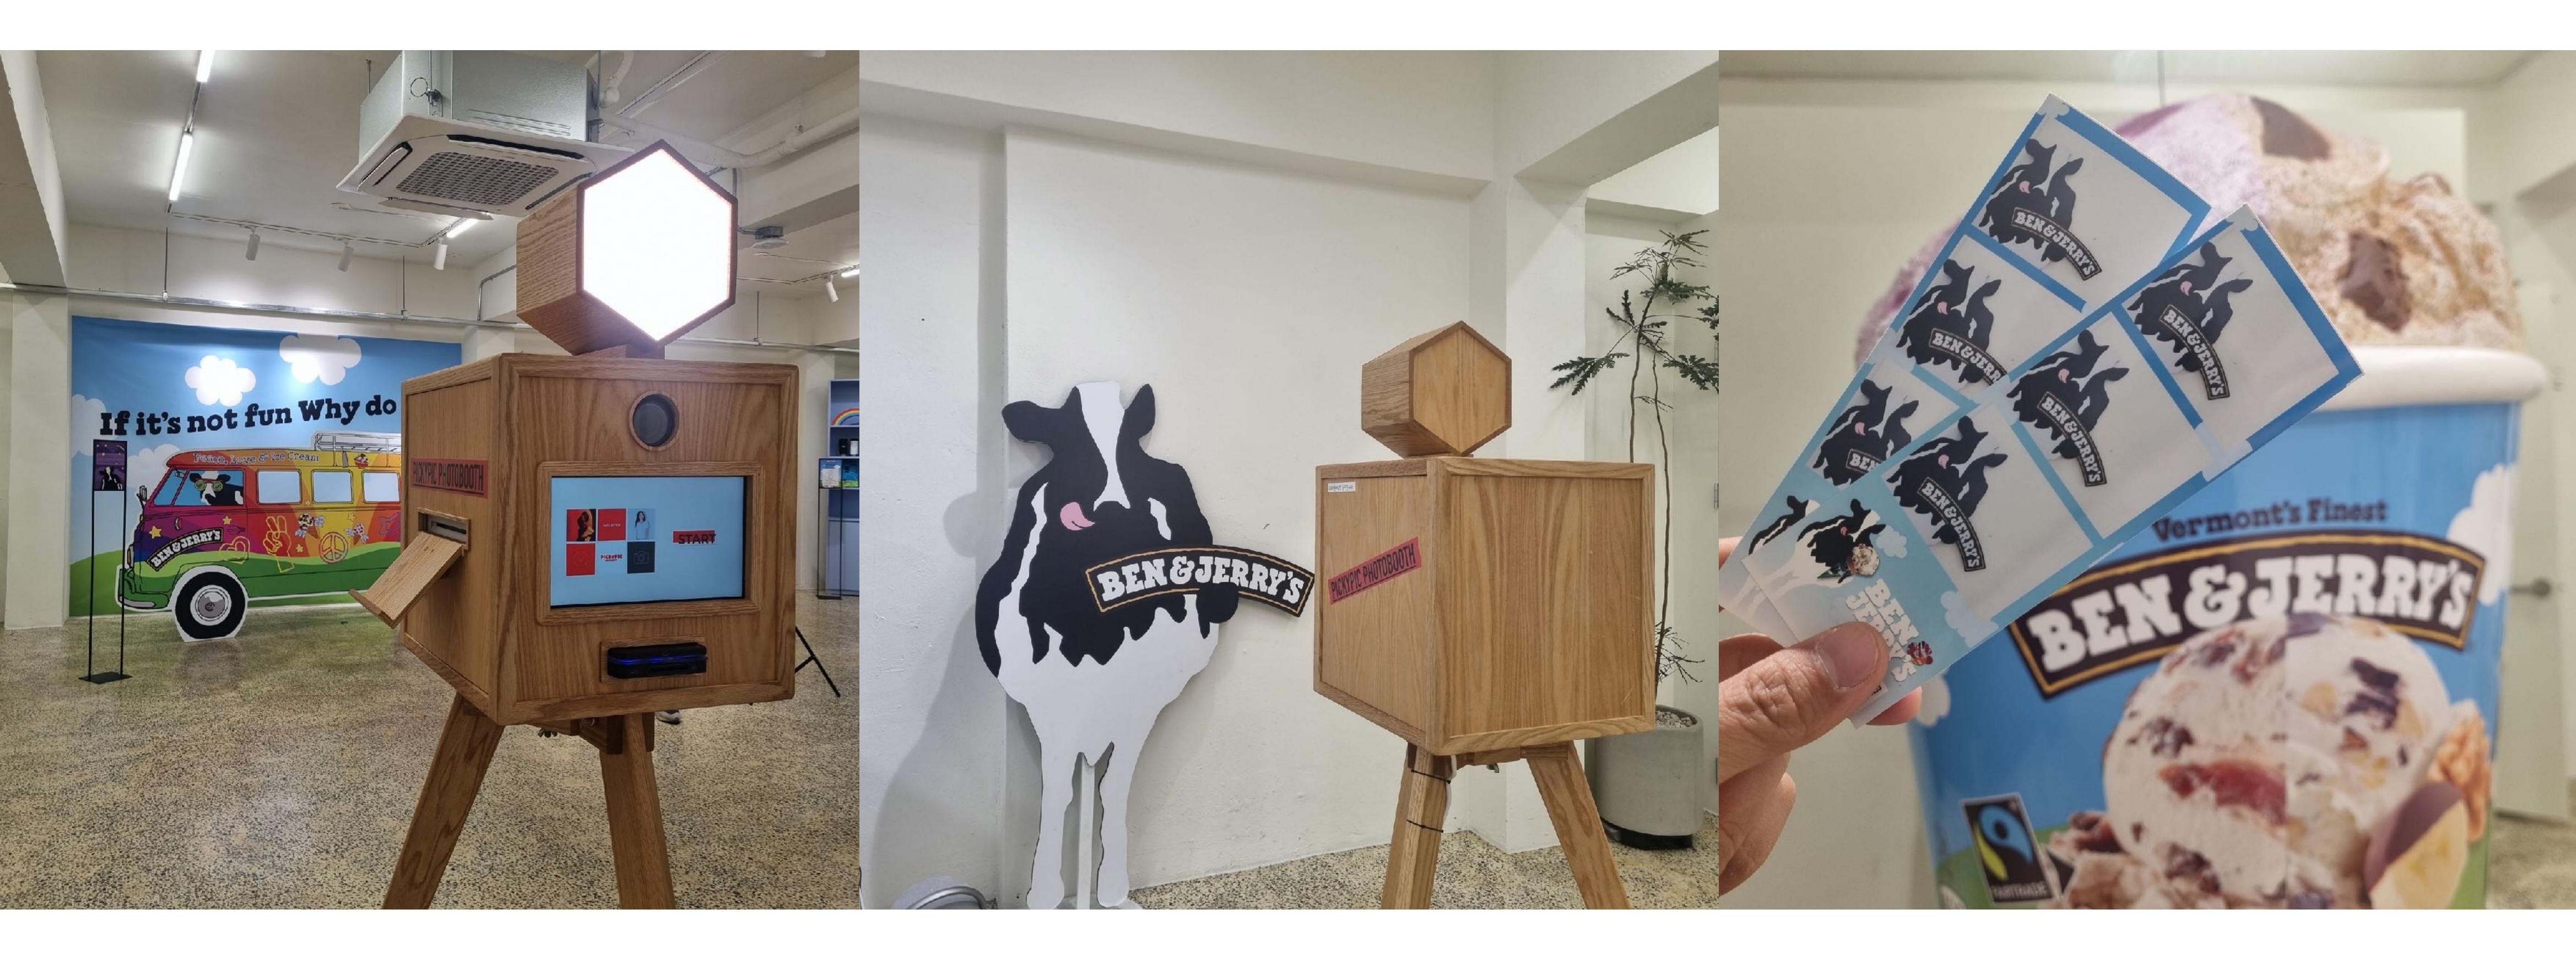

### Mall The Hyundae Daegu department store



### Mall The Hyundae COEX department store



### Mall The Hyundae Kintex department store



### Mall The Hyundae Jung-dong department store





### Mall The Hyundae Mokdong department store





### Mall The Hyundae Mok-dong department store



### Mall Shinsegae department store



### Mall Shinsegae timesquare department store



### Mall Shinsegae Daegu department store







#### Museum **The Museum Seoul forest**





### Beach Surfyy beach

















#### Brand **Line Friends**



#### Brand Samsung Galaxy





#### Brand Cocacola





#### Brand **Starbucks**





#### Brand Under armour









#### Brand Johnnie Walker





#### Brand Gillette



#### Brand Stonehenge



#### Brand Shiseido





#### Brand Astra Zeneca



# Ben-Angelis